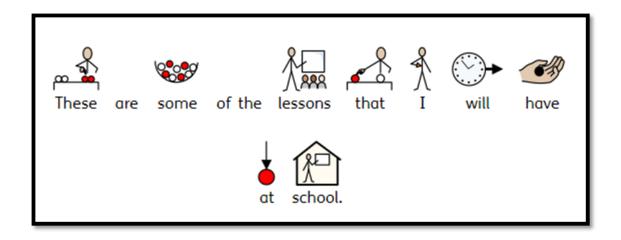

## **My Transition Booklet**

## Academic Year 2025—2026 Year 3





#### **My School**





# I go to St. Catherine's Church of England Primary School

#### September 2025





#### School this year



#### Who will my teacher be?





My teacher is called Mr Stephens.

#### Who are the other adults in my year group?







Miss Sandercock

Mrs Hatt

Miss Strout







Mrs Medland

Miss Boreham

Mrs Pipe

These adults will not be in the classroom every day but I will see them on different days each week.

#### What will I learn?





































## My classroom





This is where you will hang your coat and bag.





Here are the junior toilets.

## Places I might visit in school

The hall





The playground



### Places I might visit in school

The field





The polytunnel



#### What will I wear?





#### Who can I talk to?