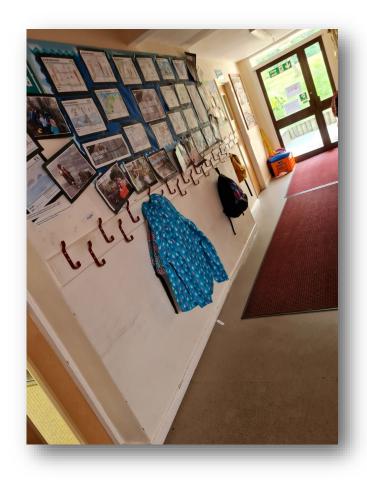

## My classroom

This is where you will hang your coat and bag.

Here are the junior toilets.