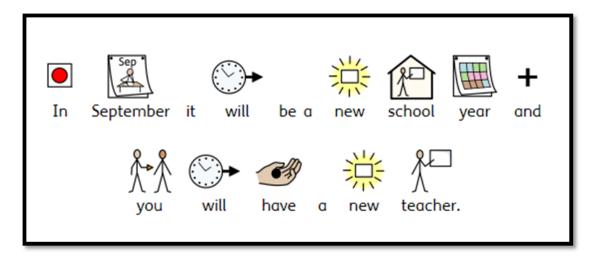

## **My Transition Booklet**

## Academic Year 2025—2026 Year 3





#### **My School**





# I go to St. Catherine's Church of England Primary School

#### September 2025





#### School this year



#### Who will my teacher be?





My teacher is called Mr Stephens.

#### Who are the other adults in my year group?







Miss Sandercock

Mrs Hatt

Miss Strout







Mrs Medland

Miss Boreham

Mrs Pipe

These adults will not be in the classroom every day but I will see them on different days each week.

#### What will I learn?





































## My classroom





This is where you will hang your coat and bag.





Here are the junior toilets.

## Places I might visit in school

The hall





The playground



### Places I might visit in school

The field





The polytunnel



#### What will I wear?





#### Who can I talk to?