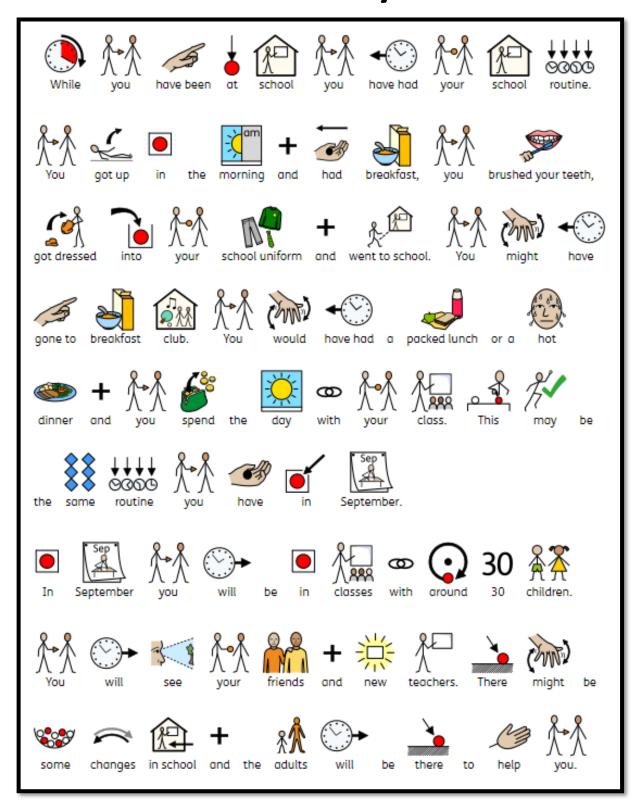

## **My Transition Booklet**

## Academic Year 2025—2026 Year 3





#### **My School**





# I go to St. Catherine's Church of England Primary School

#### September 2025





#### School this year



#### Who will my teacher be?





My teacher is called Mr Stephens.

#### Who are the other adults in my year group?







Miss Sandercock

Mrs Hatt

Miss Strout







Mrs Medland

Miss Boreham

Mrs Pipe

These adults will not be in the classroom every day but I will see them on different days each week.

#### What will I learn?





































## My classroom





This is where you will hang your coat and bag.





Here are the junior toilets.

## Places I might visit in school

The hall





The playground



### Places I might visit in school

The field





The polytunnel



#### What will I wear?





#### Who can I talk to?